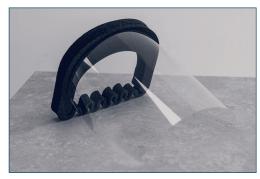

# **DAFA Face Shield**

Self-produced comfortable face shield for protection against drops, splashes and liquids.

## A facial shield that effectively protects against drops, splashes and liquids

As the world is still fighting COVID-19, there is still a great demand for protective equipment in . Therefore, within a very short time, DAFA's Innovation Department has developed a protective shield for the face. An innovative solution in foam and plastic foil to suit all head sizes.

#### **Advantages**

- Large visor (W: 320 mm / L: 215 mm)
- Features a closed top to reduce the risk of infection as much as possible
- High technical quality
- Comfortable PE foam
- Designed to sit firmly on head
- Plenty of room for glasses
- Low weight: approx. 28 g
- One size model
- It can be cleaned with water or glass cleaner up to 25 times.