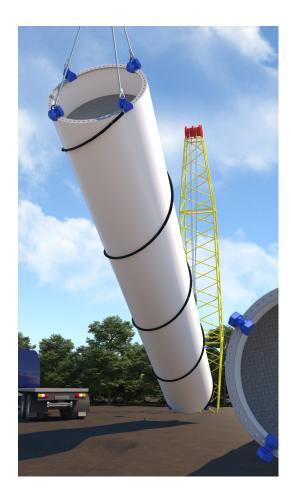

## DAFA Helical Wind Guide

Lowers the vibrations from the wind and stabilizes the tower during installation

### **Reduce the airflow interference**

DAFA Helical Wind Guide reduces the problem of excessive airflow interference during the installation of the tower. It is a flexible solution that lowers the vibrations from the wind and stabilizes the tower during assembly.

DAFA Helical Wind Guide is made from a lightweight, non-marking foam material that ensures easy installation.

### **Advantages**

- Reduction of airflow interference during installation of the tower
- Standard modular solution available in different dimensions
- Easy and fast installation
- Winded from the top to the bottom of the tower section
- Lightweight and non-marking foam material

The DAFA Helical Wind Guide can be delivered as sections joined on a strap or as sections connected with pre-installed carabiner hooks.

Flexible foam bends according to the shape of the individual tower.