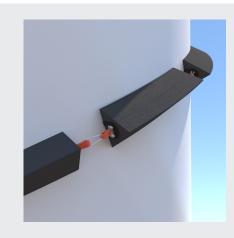

The DAFA Helical Wind Guide can be delivered as sections joined on a strap or as sections connected with pre-installed carabiner hooks.

Flexible foam bends according to the shape of the individual tower.